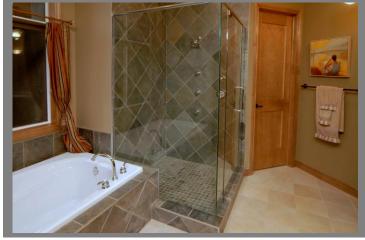

## Frameless Shower Enclosures

An escape, a place to relax and unwind, or invigorate and start the day. Whatever your dreaming of Keystone Home Products can help you bring your ideal shower experience to life.

- Large glass panels show off tiles while allowing natural light into your shower
- Heavy glass and stylish hardware provide a clean modern look
- Hinges, knobs, handles and towel bars are available in a number of styles and finishes to match faucets
- Glass comes in several options to compliment your décor
- Sandblasted patterns or customized artwork can be applied to the glass

## Features and Benefits

- Adds value to your real estate
- custom fit to insure a precision mounting to your tile or marble shower
- Simple to clean
- Reduce the need for lights in the shower
- 10mm safety tempered glass