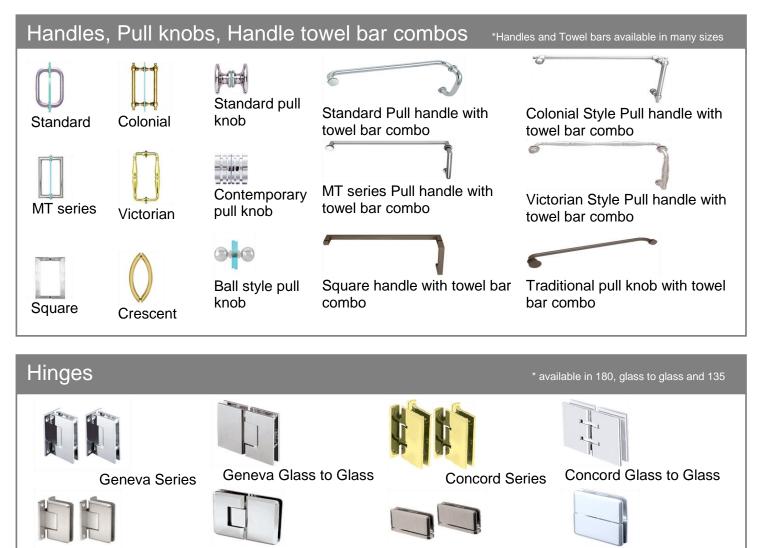

www.keystonehomeproducts.com

Cologne Series Cologne Glass to Glass Prima Series Prima Glass to Glass
Cologne Series Cologne Glass to Glass
Cologne Series Available in Single and Double sided in many sizes
Available in Single and Double sided in many sizes
Colonial
MT Series
Square
Crescent