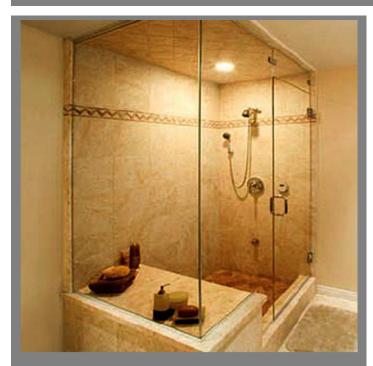

## Frameless Shower Enclosures

An escape, a place to relax and unwind, or invigorate and start the day. Whatever your dreaming of Keystone Home Products can help you bring your ideal shower experience to life.

- Large glass panels show off tiles while allowing natural light into your shower
- Heavy glass and stylish hardware provide a clean modern look
- Hinges, knobs, handles and towel bars are available in a number of styles and finishes to match faucets
- Glass comes in several options to compliment your décor
- Sandblasted patterns or customized artwork can be applied to the glass

## Features and Benefits

- Adds value to your real estate
- custom fit to insure a precision mounting to your tile or marble shower
- Simple to clean
- Reduce the need for lights in the shower
- 10mm safety tempered glass