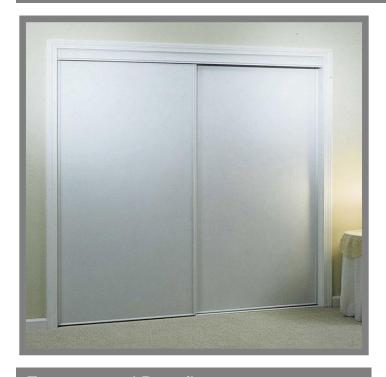

## **Panel Sliders**

Sliding Closet doors are a smart alternative to traditional wooden doors. Traditional doors swing in the room reducing usable space. Sliding doors allow for greater access with no compromise in your usable space.

- Custom made for each opening
- Flat panel sliders are available
   Up to 192" wide and 120" high
- Door skin sliders are available
   Up to 192" width and 83.5" high
- Hardware and inserts available in many colours to suit your style and décor
- Multiple doors and optional triple track ensure greater access to any closet
- Top or bottom rollers with or without ball barring

## Features and Benefits

- Custom fit to your closet openings
- can be installed on carpet, wood or tiles
- Adjustable for out of square openings
- Triple tracks available to increase your access