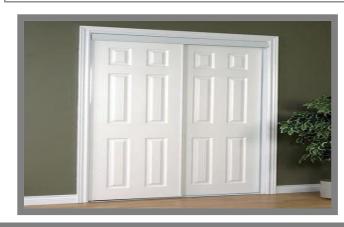

## **Panel Sliders**

Sliding Closet doors are a smart alternative to traditional wooden doors. Traditional doors swing in the room reducing usable space. Sliding doors allow for greater access with no compromise in your usable space.

- Custom made for each opening
- Flat panel sliders are available
   Up to 192" wide and 120" high
- Door skin sliders are available
   Up to 192" width and 83.5" high
- Hardware and inserts available in many colours to suit your style and décor
- Multiple doors and optional triple track ensure greater access to any closet
- Top or bottom rollers with or without ball barring

## Features and Benefits

- Custom fit to your closet openings
- can be installed on carpet, wood or tiles
- Adjustable for out of square openings
- Triple tracks available to increase your access